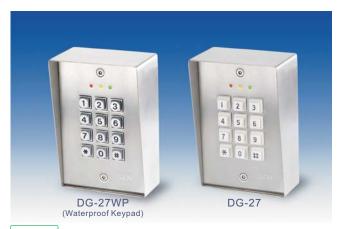

### Features

- Allows up to 49+50 PIN codes
- Dual relays output for multi-control
- Door Reed Switch Input for Anti-Trailing
- Fully Programmable via keypad and master code
- 3 LED display with audible indication
- Non-Volatile Memory
- Invalid PIN Lock-out
- Durable Stainless Steel Faceplate
- With vandal resistant screws
- Optional with Water-proof Keypad

#### Statement

The **DG-27** is a dual relay digital code-operated for access control keypad with up to 49+50 individual user PINs, user access PINs ensure that all functions controlled to authorized persons only. The door reed switch Input is used to time out the timer when door is moved for Anti-Trailing.